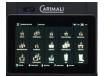

**10" touch screen** High resolution display; up to 60 drink selections

**Cake crusher** Extract more coffee without empting discharge bucket

**Moving nozzles** Adjustable height according to the selected drink