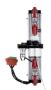

## SilverAce Plus

#### **TECHNICAL DATA**

| Dimensions<br>(WxHxD)  | 368x745x556 mm        |  |  |
|------------------------|-----------------------|--|--|
| Weight                 | 40 kg                 |  |  |
| Spout clearence        | 80 - 200 mm           |  |  |
| Bean hoppers           | Up to 2 x 0,6 kg      |  |  |
| Instant canisters      | Up to 2 x 0,7/1,5 l   |  |  |
| Fresh milk system      | CARIcream + EVOmilker |  |  |
| Waste bucket capacity  | 60                    |  |  |
| Coffee boiler capacity | 11                    |  |  |

| Steam boiler capacity  | 11                                               |  |  |
|------------------------|--------------------------------------------------|--|--|
| Group capacity         | 8 ÷ 16 g (M - Brew L)<br>10 ÷ 20 g (M - Brew XL) |  |  |
| Water connection       | Mains                                            |  |  |
| User interface         | 10" touch screen                                 |  |  |
| Voltage                | 200 V 50/60 Hz<br>220 - 240 V 50/60 Hz           |  |  |
| Watts                  | 3200 W                                           |  |  |
| Communication protocol | MDB                                              |  |  |
| Versions*              | ES+IN+FM                                         |  |  |